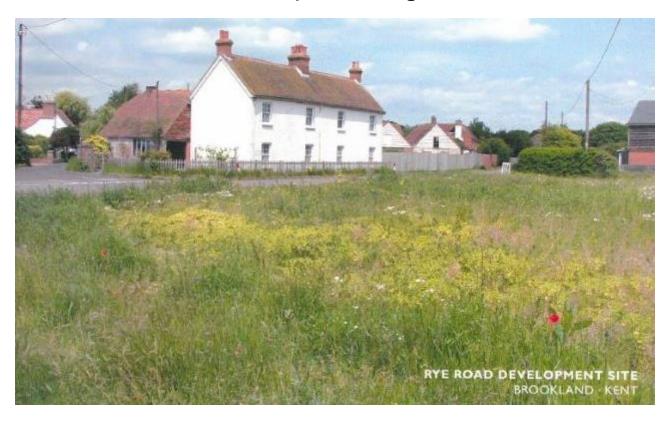

## Site with previous consent for 4 detached houses

SITE

Land marked Garage on plan below, adjacent to Rye Road, Brooklands, Kent, being to the west of the A259.

The site has a previous planning consent (application number Y10/0048/SH) for four two storey detached residential properties which has now lapsed.