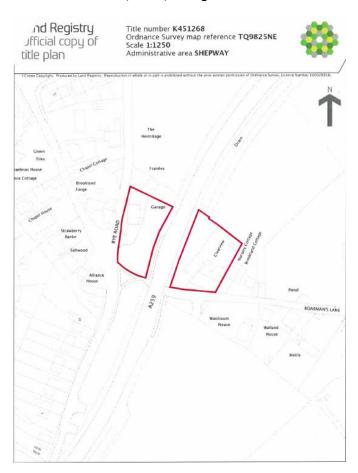

## Site with previous consent for 4 detached houses

SITE

Land marked Garage on plan below, adjacent to Rye Road, Brooklands, Kent, being to the west of the A259.

The site has a previous planning consent (application number Y10/0048/SH) for four two storey detached residential properties which has now lapsed.